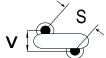

## CGP7C471JGSDAA7317

CGP DISC Comm HV, Ceramic, 470 pF, 5%, 2,000 VDC, SL, 7.5 mm

The measurement position of Lead Spacing (S) and Width (V) is critical in straight lead capacitors.

| General Information |                  |
|---------------------|------------------|
| Series              | CGP DISC Comm HV |
| Style               | Radial Disc      |
| RoHS                | Yes              |
| Termination         | Tin              |
| Lead                | Wire Leads       |
| Failure Rate        | N/A              |
| AEC-Q200            | No               |
| Halogen Free        | Yes              |

Click here for the 3D model.

| Dimensions |                |
|------------|----------------|
| D          | 14mm MAX       |
| Т          | 5mm MAX        |
| S          | 7.5mm NOM      |
| LL         | 16mm +2/-0mm   |
| F          | 0.6mm +/-0.1mm |
| V          | 1.7mm +/-0.5mm |