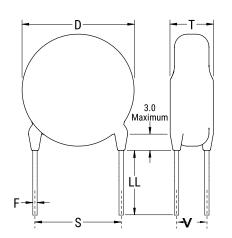

## CGP7C471JGSDAA7317

CGP DISC Comm HV, Ceramic, 470 pF, 5%, 2,000 VDC, SL, 7.5 mm

The measurement position of Lead Spacing (S) and Width (V) is critical in straight lead capacitors.

| General Information |                  |
|---------------------|------------------|
| Series              | CGP DISC Comm HV |
| Style               | Radial Disc      |
| RoHS                | Yes              |
| Termination         | Tin              |
| Lead                | Wire Leads       |
| Failure Rate        | N/A              |
| AEC-Q200            | No               |
| Halogen Free        | Yes              |

Click here for the 3D model.

| Dimensions |                |
|------------|----------------|
| D          | 14mm MAX       |
| Т          | 5mm MAX        |
| S          | 7.5mm NOM      |
| LL         | 16mm +2/-0mm   |
| F          | 0.6mm +/-0.1mm |
| V          | 1.7mm +/-0.5mm |