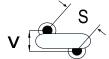

## CGP7C471JUSDAAWL25

CGP DISC Comm HV, Ceramic, 470 pF, 5%, 4,000 VDC, SL, 7.5 mm

The measurement position of Lead Spacing (S) and Width (V) is critical in straight lead capacitors.

| General Information |                  |
|---------------------|------------------|
| Series              | CGP DISC Comm HV |
| Style               | Radial Disc      |
| RoHS                | Yes              |
| Termination         | Tin              |
| Lead                | Wire Leads       |
| Failure Rate        | N/A              |
| AEC-Q200            | No               |
| Halogen Free        | Yes              |

Click here for the 3D model.

| Dimensions |                |
|------------|----------------|
| D          | 17.5mm MAX     |
| Т          | 5mm MAX        |
| S          | 7.5mm NOM      |
| LL         | 25mm MIN       |
| F          | 0.6mm +/-0.1mm |
| V          | 2.1mm +/-0.5mm |