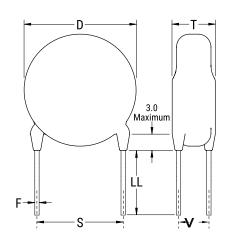

## CGP7C471JUSDAAWL25

CGP DISC Comm HV, Ceramic, 470 pF, 5%, 4,000 VDC, SL, 7.5 mm

The measurement position of Lead Spacing (S) and Width (V) is critical in straight lead capacitors.

| General Information |                  |
|---------------------|------------------|
| Series              | CGP DISC Comm HV |
| Style               | Radial Disc      |
| RoHS                | Yes              |
| Termination         | Tin              |
| Lead                | Wire Leads       |
| Failure Rate        | N/A              |
| AEC-Q200            | No               |
| Halogen Free        | Yes              |

Click here for the 3D model.

| Dimensions |                |
|------------|----------------|
| D          | 17.5mm MAX     |
| Т          | 5mm MAX        |
| S          | 7.5mm NOM      |
| LL         | 25mm MIN       |
| F          | 0.6mm +/-0.1mm |
| V          | 2.1mm +/-0.5mm |