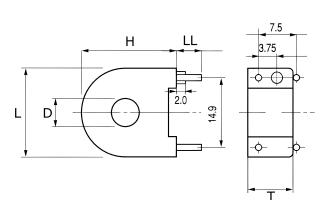

Click here for the 3D model.

| Dimensions |                |
|------------|----------------|
| D          | 5.9mm NOM      |
| L          | 19mm NOM       |
| Н          | 20.2mm NOM     |
| Т          | 10mm MAX       |
| LL         | 5.5mm +/-0.5mm |