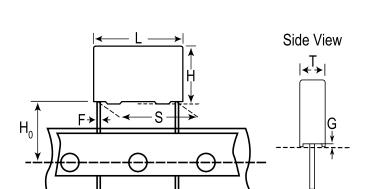

| Dimensions                                                                                                                                                                                                                                                                                                                                                                                                                                                                                                                                                                                                                                                                                                                                                                                                                                                                                                                                                                                                                                                                                                                                                                                                                                                                                                                                                                                                                                                                                                                                                                                                                                                                                                                                                                                                                                                                                                                                                                                                                                                                                                                     |                  |
|--------------------------------------------------------------------------------------------------------------------------------------------------------------------------------------------------------------------------------------------------------------------------------------------------------------------------------------------------------------------------------------------------------------------------------------------------------------------------------------------------------------------------------------------------------------------------------------------------------------------------------------------------------------------------------------------------------------------------------------------------------------------------------------------------------------------------------------------------------------------------------------------------------------------------------------------------------------------------------------------------------------------------------------------------------------------------------------------------------------------------------------------------------------------------------------------------------------------------------------------------------------------------------------------------------------------------------------------------------------------------------------------------------------------------------------------------------------------------------------------------------------------------------------------------------------------------------------------------------------------------------------------------------------------------------------------------------------------------------------------------------------------------------------------------------------------------------------------------------------------------------------------------------------------------------------------------------------------------------------------------------------------------------------------------------------------------------------------------------------------------------|------------------|
| L                                                                                                                                                                                                                                                                                                                                                                                                                                                                                                                                                                                                                                                                                                                                                                                                                                                                                                                                                                                                                                                                                                                                                                                                                                                                                                                                                                                                                                                                                                                                                                                                                                                                                                                                                                                                                                                                                                                                                                                                                                                                                                                              | 13mm -0.5mm      |
| Н                                                                                                                                                                                                                                                                                                                                                                                                                                                                                                                                                                                                                                                                                                                                                                                                                                                                                                                                                                                                                                                                                                                                                                                                                                                                                                                                                                                                                                                                                                                                                                                                                                                                                                                                                                                                                                                                                                                                                                                                                                                                                                                              | 9mm -0.5mm       |
| Т                                                                                                                                                                                                                                                                                                                                                                                                                                                                                                                                                                                                                                                                                                                                                                                                                                                                                                                                                                                                                                                                                                                                                                                                                                                                                                                                                                                                                                                                                                                                                                                                                                                                                                                                                                                                                                                                                                                                                                                                                                                                                                                              | 4mm -0.5mm       |
| S                                                                                                                                                                                                                                                                                                                                                                                                                                                                                                                                                                                                                                                                                                                                                                                                                                                                                                                                                                                                                                                                                                                                                                                                                                                                                                                                                                                                                                                                                                                                                                                                                                                                                                                                                                                                                                                                                                                                                                                                                                                                                                                              | 10mm +0.6/-0.1mm |
| НО                                                                                                                                                                                                                                                                                                                                                                                                                                                                                                                                                                                                                                                                                                                                                                                                                                                                                                                                                                                                                                                                                                                                                                                                                                                                                                                                                                                                                                                                                                                                                                                                                                                                                                                                                                                                                                                                                                                                                                                                                                                                                                                             | 18.5mm +/-0.5mm  |
| F                                                                                                                                                                                                                                                                                                                                                                                                                                                                                                                                                                                                                                                                                                                                                                                                                                                                                                                                                                                                                                                                                                                                                                                                                                                                                                                                                                                                                                                                                                                                                                                                                                                                                                                                                                                                                                                                                                                                                                                                                                                                                                                              | 0.6mm +/-0.05mm  |
| G                                                                                                                                                                                                                                                                                                                                                                                                                                                                                                                                                                                                                                                                                                                                                                                                                                                                                                                                                                                                                                                                                                                                                                                                                                                                                                                                                                                                                                                                                                                                                                                                                                                                                                                                                                                                                                                                                                                                                                                                                                                                                                                              | 0.5mm NOM        |
|                                                                                                                                                                                                                                                                                                                                                                                                                                                                                                                                                                                                                                                                                                                                                                                                                                                                                                                                                                                                                                                                                                                                                                                                                                                                                                                                                                                                                                                                                                                                                                                                                                                                                                                                                                                                                                                                                                                                                                                                                                                                                                                                |                  |
| Designation of the contract of |                  |