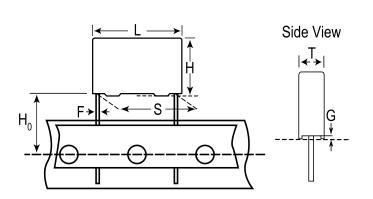

| Dimensions                                 |                                                                                                                                                                                                                                                                                                                                                                                                                                                                                                                                                                                                                                                                                                                                                                                                                                                                                                                                                                                                                                                                                                                                                                                                                                                                                                                                                                                                                                                                                                                                                                                                                                                                                                                                                                                                                                                                                                                                                                                                                                                                                                                                |
|--------------------------------------------|--------------------------------------------------------------------------------------------------------------------------------------------------------------------------------------------------------------------------------------------------------------------------------------------------------------------------------------------------------------------------------------------------------------------------------------------------------------------------------------------------------------------------------------------------------------------------------------------------------------------------------------------------------------------------------------------------------------------------------------------------------------------------------------------------------------------------------------------------------------------------------------------------------------------------------------------------------------------------------------------------------------------------------------------------------------------------------------------------------------------------------------------------------------------------------------------------------------------------------------------------------------------------------------------------------------------------------------------------------------------------------------------------------------------------------------------------------------------------------------------------------------------------------------------------------------------------------------------------------------------------------------------------------------------------------------------------------------------------------------------------------------------------------------------------------------------------------------------------------------------------------------------------------------------------------------------------------------------------------------------------------------------------------------------------------------------------------------------------------------------------------|
| L                                          | 18mm -0.5mm                                                                                                                                                                                                                                                                                                                                                                                                                                                                                                                                                                                                                                                                                                                                                                                                                                                                                                                                                                                                                                                                                                                                                                                                                                                                                                                                                                                                                                                                                                                                                                                                                                                                                                                                                                                                                                                                                                                                                                                                                                                                                                                    |
| Н                                          | 10mm -0.5mm                                                                                                                                                                                                                                                                                                                                                                                                                                                                                                                                                                                                                                                                                                                                                                                                                                                                                                                                                                                                                                                                                                                                                                                                                                                                                                                                                                                                                                                                                                                                                                                                                                                                                                                                                                                                                                                                                                                                                                                                                                                                                                                    |
| Т                                          | 4mm -0.5mm                                                                                                                                                                                                                                                                                                                                                                                                                                                                                                                                                                                                                                                                                                                                                                                                                                                                                                                                                                                                                                                                                                                                                                                                                                                                                                                                                                                                                                                                                                                                                                                                                                                                                                                                                                                                                                                                                                                                                                                                                                                                                                                     |
| S                                          | 15mm +0.6/-0.1mm                                                                                                                                                                                                                                                                                                                                                                                                                                                                                                                                                                                                                                                                                                                                                                                                                                                                                                                                                                                                                                                                                                                                                                                                                                                                                                                                                                                                                                                                                                                                                                                                                                                                                                                                                                                                                                                                                                                                                                                                                                                                                                               |
| НО                                         | 18.5mm +/-0.5mm                                                                                                                                                                                                                                                                                                                                                                                                                                                                                                                                                                                                                                                                                                                                                                                                                                                                                                                                                                                                                                                                                                                                                                                                                                                                                                                                                                                                                                                                                                                                                                                                                                                                                                                                                                                                                                                                                                                                                                                                                                                                                                                |
| F                                          | 0.8mm +/-0.05mm                                                                                                                                                                                                                                                                                                                                                                                                                                                                                                                                                                                                                                                                                                                                                                                                                                                                                                                                                                                                                                                                                                                                                                                                                                                                                                                                                                                                                                                                                                                                                                                                                                                                                                                                                                                                                                                                                                                                                                                                                                                                                                                |
| G                                          | 0.5mm NOM                                                                                                                                                                                                                                                                                                                                                                                                                                                                                                                                                                                                                                                                                                                                                                                                                                                                                                                                                                                                                                                                                                                                                                                                                                                                                                                                                                                                                                                                                                                                                                                                                                                                                                                                                                                                                                                                                                                                                                                                                                                                                                                      |
|                                            |                                                                                                                                                                                                                                                                                                                                                                                                                                                                                                                                                                                                                                                                                                                                                                                                                                                                                                                                                                                                                                                                                                                                                                                                                                                                                                                                                                                                                                                                                                                                                                                                                                                                                                                                                                                                                                                                                                                                                                                                                                                                                                                                |
| De des dis secondo de la differentia de la | the state of the s |