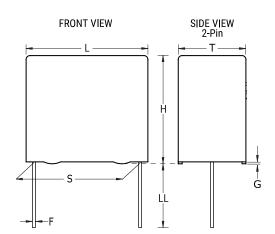

| Dimensions                            |                                                                                                                                                                                                                                                                                                                                                                                                                                                                                                                                                                                                                                                                                                                                                                                                                                                                                                                                                                                                                                                                                                                                                                                                                                                                                                                                                                                                                                                                                                                                                                                                                                                                                                                                                                                                                                                                                                                                                                                                                                                                                                                                |
|---------------------------------------|--------------------------------------------------------------------------------------------------------------------------------------------------------------------------------------------------------------------------------------------------------------------------------------------------------------------------------------------------------------------------------------------------------------------------------------------------------------------------------------------------------------------------------------------------------------------------------------------------------------------------------------------------------------------------------------------------------------------------------------------------------------------------------------------------------------------------------------------------------------------------------------------------------------------------------------------------------------------------------------------------------------------------------------------------------------------------------------------------------------------------------------------------------------------------------------------------------------------------------------------------------------------------------------------------------------------------------------------------------------------------------------------------------------------------------------------------------------------------------------------------------------------------------------------------------------------------------------------------------------------------------------------------------------------------------------------------------------------------------------------------------------------------------------------------------------------------------------------------------------------------------------------------------------------------------------------------------------------------------------------------------------------------------------------------------------------------------------------------------------------------------|
| L                                     | 18mm -0.5mm                                                                                                                                                                                                                                                                                                                                                                                                                                                                                                                                                                                                                                                                                                                                                                                                                                                                                                                                                                                                                                                                                                                                                                                                                                                                                                                                                                                                                                                                                                                                                                                                                                                                                                                                                                                                                                                                                                                                                                                                                                                                                                                    |
| Н                                     | 13.5mm -0.5mm                                                                                                                                                                                                                                                                                                                                                                                                                                                                                                                                                                                                                                                                                                                                                                                                                                                                                                                                                                                                                                                                                                                                                                                                                                                                                                                                                                                                                                                                                                                                                                                                                                                                                                                                                                                                                                                                                                                                                                                                                                                                                                                  |
| Т                                     | 7.5mm -0.5mm                                                                                                                                                                                                                                                                                                                                                                                                                                                                                                                                                                                                                                                                                                                                                                                                                                                                                                                                                                                                                                                                                                                                                                                                                                                                                                                                                                                                                                                                                                                                                                                                                                                                                                                                                                                                                                                                                                                                                                                                                                                                                                                   |
| S                                     | 15mm +/-0.4mm                                                                                                                                                                                                                                                                                                                                                                                                                                                                                                                                                                                                                                                                                                                                                                                                                                                                                                                                                                                                                                                                                                                                                                                                                                                                                                                                                                                                                                                                                                                                                                                                                                                                                                                                                                                                                                                                                                                                                                                                                                                                                                                  |
| LL                                    | 4mm +2mm                                                                                                                                                                                                                                                                                                                                                                                                                                                                                                                                                                                                                                                                                                                                                                                                                                                                                                                                                                                                                                                                                                                                                                                                                                                                                                                                                                                                                                                                                                                                                                                                                                                                                                                                                                                                                                                                                                                                                                                                                                                                                                                       |
| F                                     | 0.8mm +/-0.05mm                                                                                                                                                                                                                                                                                                                                                                                                                                                                                                                                                                                                                                                                                                                                                                                                                                                                                                                                                                                                                                                                                                                                                                                                                                                                                                                                                                                                                                                                                                                                                                                                                                                                                                                                                                                                                                                                                                                                                                                                                                                                                                                |
| G                                     | 0.5mm NOM                                                                                                                                                                                                                                                                                                                                                                                                                                                                                                                                                                                                                                                                                                                                                                                                                                                                                                                                                                                                                                                                                                                                                                                                                                                                                                                                                                                                                                                                                                                                                                                                                                                                                                                                                                                                                                                                                                                                                                                                                                                                                                                      |
|                                       |                                                                                                                                                                                                                                                                                                                                                                                                                                                                                                                                                                                                                                                                                                                                                                                                                                                                                                                                                                                                                                                                                                                                                                                                                                                                                                                                                                                                                                                                                                                                                                                                                                                                                                                                                                                                                                                                                                                                                                                                                                                                                                                                |
| De also sistema Contra i Cina di anti | to the state of th |