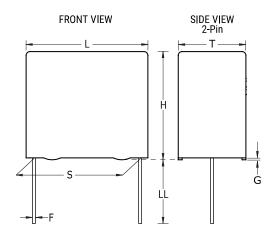

| Dimensions                             |                                                                                                                                                                                                                                                                                                                                                                                                                                                                                                                                                                                                                                                                                                                                                                                                                                                                                                                                                                                                                                                                                                                                                                                                                                                                                                                                                                                                                                                                                                                                                                                                                                                                                                                                                                                                                                                                                                                                                                                                                                                                                                                                |
|----------------------------------------|--------------------------------------------------------------------------------------------------------------------------------------------------------------------------------------------------------------------------------------------------------------------------------------------------------------------------------------------------------------------------------------------------------------------------------------------------------------------------------------------------------------------------------------------------------------------------------------------------------------------------------------------------------------------------------------------------------------------------------------------------------------------------------------------------------------------------------------------------------------------------------------------------------------------------------------------------------------------------------------------------------------------------------------------------------------------------------------------------------------------------------------------------------------------------------------------------------------------------------------------------------------------------------------------------------------------------------------------------------------------------------------------------------------------------------------------------------------------------------------------------------------------------------------------------------------------------------------------------------------------------------------------------------------------------------------------------------------------------------------------------------------------------------------------------------------------------------------------------------------------------------------------------------------------------------------------------------------------------------------------------------------------------------------------------------------------------------------------------------------------------------|
| L                                      | 18mm -0.5mm                                                                                                                                                                                                                                                                                                                                                                                                                                                                                                                                                                                                                                                                                                                                                                                                                                                                                                                                                                                                                                                                                                                                                                                                                                                                                                                                                                                                                                                                                                                                                                                                                                                                                                                                                                                                                                                                                                                                                                                                                                                                                                                    |
| Н                                      | 11mm -0.5mm                                                                                                                                                                                                                                                                                                                                                                                                                                                                                                                                                                                                                                                                                                                                                                                                                                                                                                                                                                                                                                                                                                                                                                                                                                                                                                                                                                                                                                                                                                                                                                                                                                                                                                                                                                                                                                                                                                                                                                                                                                                                                                                    |
| Т                                      | 5mm -0.5mm                                                                                                                                                                                                                                                                                                                                                                                                                                                                                                                                                                                                                                                                                                                                                                                                                                                                                                                                                                                                                                                                                                                                                                                                                                                                                                                                                                                                                                                                                                                                                                                                                                                                                                                                                                                                                                                                                                                                                                                                                                                                                                                     |
| S                                      | 15mm +/-0.4mm                                                                                                                                                                                                                                                                                                                                                                                                                                                                                                                                                                                                                                                                                                                                                                                                                                                                                                                                                                                                                                                                                                                                                                                                                                                                                                                                                                                                                                                                                                                                                                                                                                                                                                                                                                                                                                                                                                                                                                                                                                                                                                                  |
| LL                                     | 4mm +2mm                                                                                                                                                                                                                                                                                                                                                                                                                                                                                                                                                                                                                                                                                                                                                                                                                                                                                                                                                                                                                                                                                                                                                                                                                                                                                                                                                                                                                                                                                                                                                                                                                                                                                                                                                                                                                                                                                                                                                                                                                                                                                                                       |
| F                                      | 0.8mm +/-0.05mm                                                                                                                                                                                                                                                                                                                                                                                                                                                                                                                                                                                                                                                                                                                                                                                                                                                                                                                                                                                                                                                                                                                                                                                                                                                                                                                                                                                                                                                                                                                                                                                                                                                                                                                                                                                                                                                                                                                                                                                                                                                                                                                |
| G                                      | 0.5mm NOM                                                                                                                                                                                                                                                                                                                                                                                                                                                                                                                                                                                                                                                                                                                                                                                                                                                                                                                                                                                                                                                                                                                                                                                                                                                                                                                                                                                                                                                                                                                                                                                                                                                                                                                                                                                                                                                                                                                                                                                                                                                                                                                      |
|                                        |                                                                                                                                                                                                                                                                                                                                                                                                                                                                                                                                                                                                                                                                                                                                                                                                                                                                                                                                                                                                                                                                                                                                                                                                                                                                                                                                                                                                                                                                                                                                                                                                                                                                                                                                                                                                                                                                                                                                                                                                                                                                                                                                |
| De also of a co Co a a fill a a than a | the state of the s |