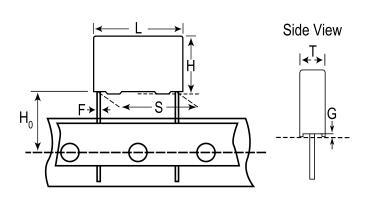

| Dimensions                                                                                                                                                                                                                                                                                                                                                                                                                                                                                                                                                                                                                                                                                                                                                                                                                                                                                                                                                                                                                                                                                                                                                                                                                                                                                                                                                                                                                                                                                                                                                                                                                                                                                                                                                                                                                                                                                                                                                                                                                                                                                                                     |                  |
|--------------------------------------------------------------------------------------------------------------------------------------------------------------------------------------------------------------------------------------------------------------------------------------------------------------------------------------------------------------------------------------------------------------------------------------------------------------------------------------------------------------------------------------------------------------------------------------------------------------------------------------------------------------------------------------------------------------------------------------------------------------------------------------------------------------------------------------------------------------------------------------------------------------------------------------------------------------------------------------------------------------------------------------------------------------------------------------------------------------------------------------------------------------------------------------------------------------------------------------------------------------------------------------------------------------------------------------------------------------------------------------------------------------------------------------------------------------------------------------------------------------------------------------------------------------------------------------------------------------------------------------------------------------------------------------------------------------------------------------------------------------------------------------------------------------------------------------------------------------------------------------------------------------------------------------------------------------------------------------------------------------------------------------------------------------------------------------------------------------------------------|------------------|
| L                                                                                                                                                                                                                                                                                                                                                                                                                                                                                                                                                                                                                                                                                                                                                                                                                                                                                                                                                                                                                                                                                                                                                                                                                                                                                                                                                                                                                                                                                                                                                                                                                                                                                                                                                                                                                                                                                                                                                                                                                                                                                                                              | 18mm -0.5mm      |
| н                                                                                                                                                                                                                                                                                                                                                                                                                                                                                                                                                                                                                                                                                                                                                                                                                                                                                                                                                                                                                                                                                                                                                                                                                                                                                                                                                                                                                                                                                                                                                                                                                                                                                                                                                                                                                                                                                                                                                                                                                                                                                                                              | 19mm -0.5mm      |
| Т                                                                                                                                                                                                                                                                                                                                                                                                                                                                                                                                                                                                                                                                                                                                                                                                                                                                                                                                                                                                                                                                                                                                                                                                                                                                                                                                                                                                                                                                                                                                                                                                                                                                                                                                                                                                                                                                                                                                                                                                                                                                                                                              | 11mm -0.5mm      |
| S                                                                                                                                                                                                                                                                                                                                                                                                                                                                                                                                                                                                                                                                                                                                                                                                                                                                                                                                                                                                                                                                                                                                                                                                                                                                                                                                                                                                                                                                                                                                                                                                                                                                                                                                                                                                                                                                                                                                                                                                                                                                                                                              | 15mm +0.6/-0.1mm |
| НО                                                                                                                                                                                                                                                                                                                                                                                                                                                                                                                                                                                                                                                                                                                                                                                                                                                                                                                                                                                                                                                                                                                                                                                                                                                                                                                                                                                                                                                                                                                                                                                                                                                                                                                                                                                                                                                                                                                                                                                                                                                                                                                             | 18.5mm +/-0.5mm  |
| F                                                                                                                                                                                                                                                                                                                                                                                                                                                                                                                                                                                                                                                                                                                                                                                                                                                                                                                                                                                                                                                                                                                                                                                                                                                                                                                                                                                                                                                                                                                                                                                                                                                                                                                                                                                                                                                                                                                                                                                                                                                                                                                              | 0.8mm +/-0.05mm  |
| G                                                                                                                                                                                                                                                                                                                                                                                                                                                                                                                                                                                                                                                                                                                                                                                                                                                                                                                                                                                                                                                                                                                                                                                                                                                                                                                                                                                                                                                                                                                                                                                                                                                                                                                                                                                                                                                                                                                                                                                                                                                                                                                              | 0.5mm NOM        |
|                                                                                                                                                                                                                                                                                                                                                                                                                                                                                                                                                                                                                                                                                                                                                                                                                                                                                                                                                                                                                                                                                                                                                                                                                                                                                                                                                                                                                                                                                                                                                                                                                                                                                                                                                                                                                                                                                                                                                                                                                                                                                                                                |                  |
| Design of the Control |                  |