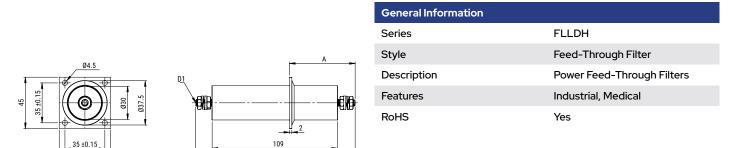

EMI Filters, KEMET, FLLDH, Feed-Through Filter, Power

## Click here for the 3D model.

| Dimensions               |                   |
|--------------------------|-------------------|
| Α                        | 57.5mm MIN        |
| В                        | 140mm MIN         |
| D1                       | Threaded Studs M6 |
|                          |                   |
| Packaging Specifications |                   |
| Packaging                | Bulk              |
| Packaging Quantity       | 1                 |
|                          |                   |