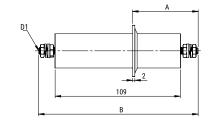

## Click here for the 3D model.

| Dimensions               |                   |
|--------------------------|-------------------|
| A                        | 57.5mm MIN        |
| В                        | 140mm MIN         |
| D1                       | Threaded Studs M6 |
|                          |                   |
| Packaging Specifications |                   |