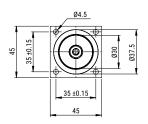

| General Information |                            |
|---------------------|----------------------------|
| Series              | FLLDH                      |
| Style               | Feed-Through Filter        |
| Description         | Power Feed-Through Filters |
| Features            | Industrial, Medical        |
| RoHS                | Yes                        |

## Click here for the 3D model.

| Dimensions               |                   |
|--------------------------|-------------------|
| A                        | 57.5mm MIN        |
| В                        | 140mm MIN         |
| D1                       | Threaded Studs M6 |
|                          |                   |
| Packaging Specifications |                   |

| Packaging          | Bulk |
|--------------------|------|
| Packaging Quantity | 1    |

| Specifications    |           |
|-------------------|-----------|
| Voltage AC        | 250 VAC   |
| Voltage DC        | 440 VDC   |
| Rated Frequency   | 50-60 Hz  |
| Rated Current     | 40 A      |
| Ripple Current    | 40 A      |
| Rated Temperature | 40°C      |
| Temperature Range | -40/+85°C |
| Climate Category  | 40/085/56 |