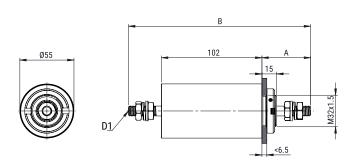

## Click here for the 3D model.

| Dimensions               |                   |
|--------------------------|-------------------|
| A                        | 46.5mm MIN        |
| В                        | 180mm MIN         |
| D1                       | Threaded Studs M8 |
|                          |                   |
| Packaging Specifications |                   |
| Packaging                | Bulk              |
| Packaging Quantity       | 1                 |