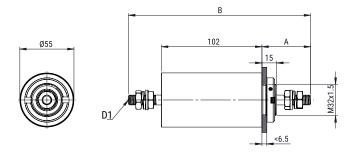

## Click here for the 3D model.

| Dimensions               |                    |
|--------------------------|--------------------|
| A                        | 68mm MIN           |
| В                        | 215mm MIN          |
| D1                       | Threaded Studs M12 |
|                          |                    |
| Packaging Specifications |                    |
| Packaging                | Bulk               |
| Packaging Quantity       | 1                  |