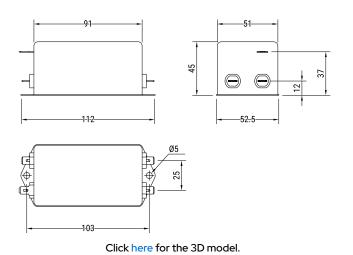

| Dimensions               |          |
|--------------------------|----------|
| L                        | 91mm MIN |
| W                        | 51mm MIN |
| Н                        | 45mm MIN |
| Lead                     | Fast On  |
|                          |          |
| Packaging Specifications |          |
| Packaging                | Bulk     |
| Packaging Quantity       | 1        |