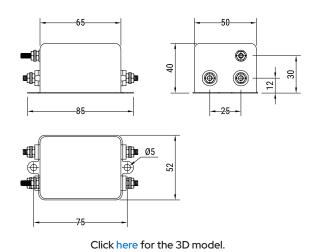

| Dimensions |                   |
|------------|-------------------|
| L          | 65mm MIN          |
| W          | 50mm MIN          |
| Н          | 40mm MIN          |
| Lead       | Threaded Studs M4 |
|            |                   |