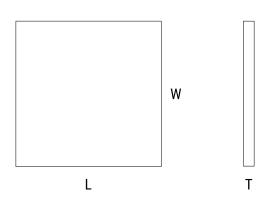

## Click here for the 3D model.

| Dimensions |                 |
|------------|-----------------|
| L          | 152mm +/-3.04mm |
| W          | 102mm +/-2.04mm |
| Т          | 10mm +/-0.2mm   |

| Packaging Specifications |       |
|--------------------------|-------|
| Packaging                | Tray  |
| Packaging Quantity       | 10    |
| Typical Component Weight | 760 g |