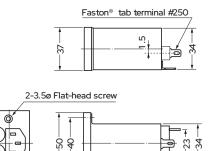

## Click here for the 3D model.

5.5

| Dimensions |                 |
|------------|-----------------|
| L          | 81.5mm NOM      |
| W          | 50mm NOM        |
| н          | 37mm NOM        |
| Lead       | Screw Terminals |