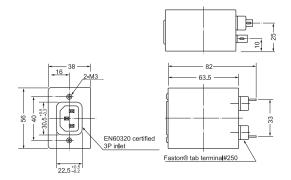

## Click here for the 3D model.

| Dimensions               |                 |
|--------------------------|-----------------|
| L                        | 82mm NOM        |
| W                        | 56mm NOM        |
| н                        | 38mm NOM        |
| Lead                     | Screw Terminals |
|                          |                 |
| Packaging Specifications |                 |
| Packaging                | Tray, Box       |
| Packaging Quantity       | 8               |