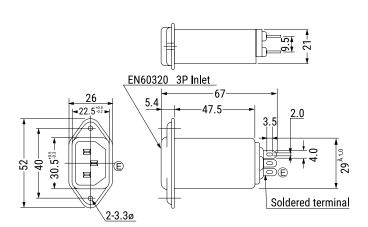

Click here for the 3D model.

| Dimensions |                 |
|------------|-----------------|
| L          | 67mm NOM        |
| W          | 52mm NOM        |
| Н          | 26mm NOM        |
| Lead       | Screw Terminals |
|            |                 |