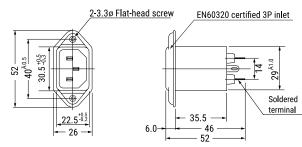

## Description Noise Filters RoHS Yes Qualifications UL, CSA, TUV AEC-Q200 No Miscellaneous 30 K Self-Temperature Rise Max.

**General Information** 

Series

Style

Click here for the 3D model.

| Dimensions |          |
|------------|----------|
| L          | 52mm NOM |
| W          | 52mm NOM |
| н          | 26mm NOM |