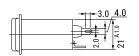

## Description Noise Filters RoHS Yes Qualifications UL, CSA, TUV AEC-Q200 No Miscellaneous 30 K Self-Temperature Rise Max.

**General Information** 

Series

Style

Click here for the 3D model.

| Dimensions |          |
|------------|----------|
| L          | 52mm NOM |
| W          | 52mm NOM |
| н          | 26mm NOM |