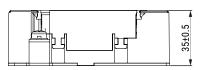

| Dimensions |                 |
|------------|-----------------|
| L          | 75mm +/-1mm     |
| W          | 44mm +/-1mm     |
| Н          | 25mm +/-1mm     |
| S          | 17.6mm NOM      |
| L1         | 66.7mm +/-0.5mm |
| W1         | 35mm +/-0.5mm   |

| L  | 75mm +/-1mm     |
|----|-----------------|
| W  | 44mm +/-1mm     |
| Н  | 25mm +/-1mm     |
| S  | 17.6mm NOM      |
| L1 | 66.7mm +/-0.5mm |
| W1 | 35mm +/-0.5mm   |
|    |                 |

| Voltage AC        | 250 VAC    |
|-------------------|------------|
| Voltage DC        | 560 VDC    |
| Rated Current     | 10 A       |
| Ripple Current    | 10 A       |
| Temperature Range | -25/+105°C |
| Leakage Current   | 0.75 mA    |
|                   |            |