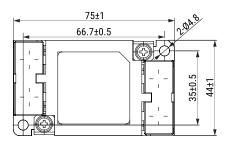

| Dimensions |                 |
|------------|-----------------|
| L          | 75mm +/-1mm     |
| W          | 44mm +/-1mm     |
| Н          | 25mm +/-1mm     |
| S          | 17.6mm NOM      |
| L1         | 66.7mm +/-0.5mm |
| W1         | 35mm +/-0.5mm   |

| L  | 75mm +/-1mm     |
|----|-----------------|
| W  | 44mm +/-1mm     |
| Н  | 25mm +/-1mm     |
| S  | 17.6mm NOM      |
| L1 | 66.7mm +/-0.5mm |
| W1 | 35mm +/-0.5mm   |
|    |                 |

| Voltage AC        | 250 VAC    |
|-------------------|------------|
| Voltage DC        | 560 VDC    |
| Rated Current     | 10 A       |
| Ripple Current    | 10 A       |
| Temperature Range | -25/+105°C |
| Leakage Current   | 0.75 mA    |
|                   |            |