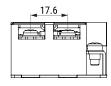

| Dimensions |                 |
|------------|-----------------|
| L          | 75mm +/-1mm     |
| W          | 44mm +/-1mm     |
| Н          | 25mm +/-1mm     |
| S          | 17.6mm NOM      |
| L1         | 66.7mm +/-0.5mm |
| W1         | 35mm +/-0.5mm   |

| L  | 75mm +/-1mm     |
|----|-----------------|
| W  | 44mm +/-1mm     |
| Н  | 25mm +/-1mm     |
| S  | 17.6mm NOM      |
| L1 | 66.7mm +/-0.5mm |
| W1 | 35mm +/-0.5mm   |
|    |                 |

| Voltage AC        | 250 VAC    |
|-------------------|------------|
| Voltage DC        | 560 VDC    |
| Rated Current     | 10 A       |
| Ripple Current    | 10 A       |
| Temperature Range | -25/+105°C |
| Leakage Current   | 0.75 mA    |
|                   |            |