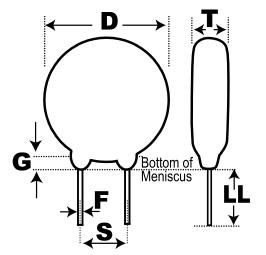

Click here for the 3D model.

| Dimensions               |                |
|--------------------------|----------------|
| D                        | 8.5mm MAX      |
| т                        | 4.5mm MAX      |
| S                        | 5mm NOM        |
| F                        | 0.6mm +/-0.1mm |
|                          |                |
| Packaging Specifications |                |