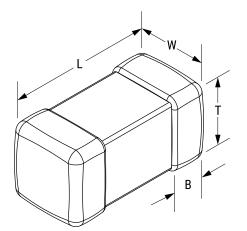

Click here for the 3D model.

| Dimensions |                 |
|------------|-----------------|
| Chip Size  | 0201            |
| L          | 0.6mm +/-0.03mm |
| W          | 0.3mm +/-0.03mm |
| т          | 0.3mm +/-0.03mm |
|            |                 |