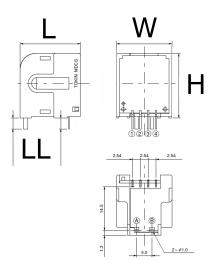

Click here for the 3D model.

| Dimensions               |                |
|--------------------------|----------------|
| L                        | 19.6mm NOM     |
| W                        | 18mm NOM       |
| Н                        | 21mm NOM       |
| LL                       | 3.5mm +/-0.5mm |
|                          |                |
| Packaging Specifications |                |
| Packaging                | Tray           |
| Packaging Quantity       | 400            |