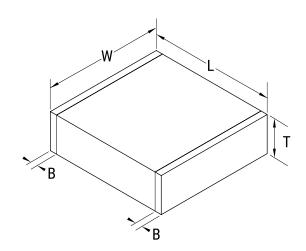

| Dimensions                                                                                                                                                                                                                                                                                                                                                                                                                                                                                                                                                                                                                                                                                                                                                                                                                                                                                                                                                                                                                                                                                                                                                                                                                                                                                                                                                                                                                                                                                                                                                                                                                                                                                                                                                                                                                                                                                                                                                                                                                                                                                                                     |                    |
|--------------------------------------------------------------------------------------------------------------------------------------------------------------------------------------------------------------------------------------------------------------------------------------------------------------------------------------------------------------------------------------------------------------------------------------------------------------------------------------------------------------------------------------------------------------------------------------------------------------------------------------------------------------------------------------------------------------------------------------------------------------------------------------------------------------------------------------------------------------------------------------------------------------------------------------------------------------------------------------------------------------------------------------------------------------------------------------------------------------------------------------------------------------------------------------------------------------------------------------------------------------------------------------------------------------------------------------------------------------------------------------------------------------------------------------------------------------------------------------------------------------------------------------------------------------------------------------------------------------------------------------------------------------------------------------------------------------------------------------------------------------------------------------------------------------------------------------------------------------------------------------------------------------------------------------------------------------------------------------------------------------------------------------------------------------------------------------------------------------------------------|--------------------|
| Chip Size                                                                                                                                                                                                                                                                                                                                                                                                                                                                                                                                                                                                                                                                                                                                                                                                                                                                                                                                                                                                                                                                                                                                                                                                                                                                                                                                                                                                                                                                                                                                                                                                                                                                                                                                                                                                                                                                                                                                                                                                                                                                                                                      | 6054               |
| L                                                                                                                                                                                                                                                                                                                                                                                                                                                                                                                                                                                                                                                                                                                                                                                                                                                                                                                                                                                                                                                                                                                                                                                                                                                                                                                                                                                                                                                                                                                                                                                                                                                                                                                                                                                                                                                                                                                                                                                                                                                                                                                              | 15.5mm +0.4/-0.9mm |
| W                                                                                                                                                                                                                                                                                                                                                                                                                                                                                                                                                                                                                                                                                                                                                                                                                                                                                                                                                                                                                                                                                                                                                                                                                                                                                                                                                                                                                                                                                                                                                                                                                                                                                                                                                                                                                                                                                                                                                                                                                                                                                                                              | 13.7mm +/-0.5mm    |
| Т                                                                                                                                                                                                                                                                                                                                                                                                                                                                                                                                                                                                                                                                                                                                                                                                                                                                                                                                                                                                                                                                                                                                                                                                                                                                                                                                                                                                                                                                                                                                                                                                                                                                                                                                                                                                                                                                                                                                                                                                                                                                                                                              | 5.3mm MAX          |
| В                                                                                                                                                                                                                                                                                                                                                                                                                                                                                                                                                                                                                                                                                                                                                                                                                                                                                                                                                                                                                                                                                                                                                                                                                                                                                                                                                                                                                                                                                                                                                                                                                                                                                                                                                                                                                                                                                                                                                                                                                                                                                                                              | 0.4mm +0.5/-0.3mm  |
|                                                                                                                                                                                                                                                                                                                                                                                                                                                                                                                                                                                                                                                                                                                                                                                                                                                                                                                                                                                                                                                                                                                                                                                                                                                                                                                                                                                                                                                                                                                                                                                                                                                                                                                                                                                                                                                                                                                                                                                                                                                                                                                                |                    |
| Design of the Control |                    |