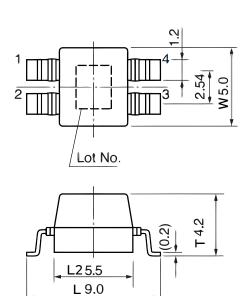

Click here for the 3D model.

| Dimensions |            |
|------------|------------|
| L          | 9mm NOM    |
| W          | 5mm NOM    |
| T          | 4.2mm NOM  |
| L2         | 5.5mm NOM  |
| S1         | 2.54mm NOM |