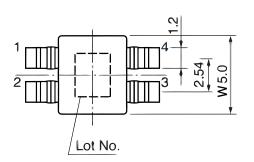

Click here for the 3D model.

| Dimensions |            |
|------------|------------|
| L          | 9mm NOM    |
| W          | 5mm NOM    |
| Т          | 4.2mm NOM  |
| L2         | 5.5mm NOM  |
| S1         | 2.54mm NOM |