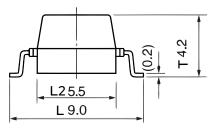

Click here for the 3D model.

| Dimensions |            |
|------------|------------|
| L          | 9mm NOM    |
| W          | 5mm NOM    |
| Т          | 4.2mm NOM  |
| L2         | 5.5mm NOM  |
| S1         | 2.54mm NOM |