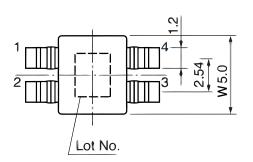

Click here for the 3D model.

| Dimensions |            |
|------------|------------|
| L          | 9mm NOM    |
| W          | 5mm NOM    |
| Т          | 4.2mm NOM  |
| L2         | 5.5mm NOM  |
| S1         | 2.54mm NOM |