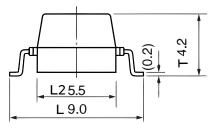

Click here for the 3D model.

| Dimensions |            |
|------------|------------|
| L          | 9mm NOM    |
| W          | 5mm NOM    |
| Т          | 4.2mm NOM  |
| L2         | 5.5mm NOM  |
| S1         | 2.54mm NOM |