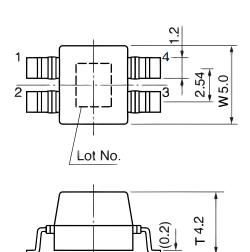

Click here for the 3D model.

| nm NOM  |
|---------|
| nm NOM  |
| mm NOM  |
| imm NOM |
| 4mm NOM |
| 2       |

| Specifications    |                 |
|-------------------|-----------------|
| Voltage DC        | 50 VDC          |
| Temperature Range | -25/+85°C       |
| DC Resistance     | 100 mOhms (MAX) |
|                   |                 |