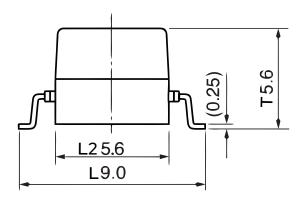

Click here for the 3D model.

| Dimensions |            |
|------------|------------|
| L          | 9mm NOM    |
| W          | 7.5mm NOM  |
| T          | 5.6mm NOM  |
| L2         | 5.6mm NOM  |
| S1         | 2.54mm NOM |