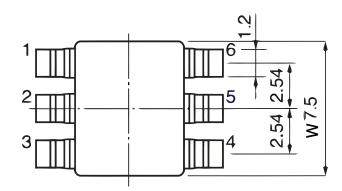

Click here for the 3D model.

| Dimensions |            |
|------------|------------|
| L          | 9mm NOM    |
| W          | 7.5mm NOM  |
| T          | 5.6mm NOM  |
| L2         | 5.6mm NOM  |
| S1         | 2.54mm NOM |