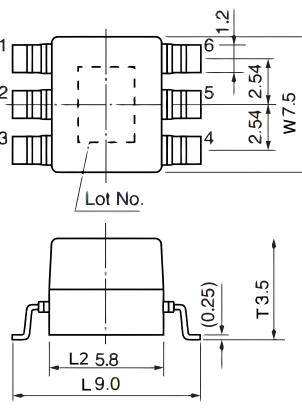

Click here for the 3D model.

| Dimensions |            |
|------------|------------|
| L          | 9mm NOM    |
| W          | 7.5mm NOM  |
| Т          | 3.5mm NOM  |
| L2         | 5.8mm NOM  |
| S1         | 2.54mm NOM |