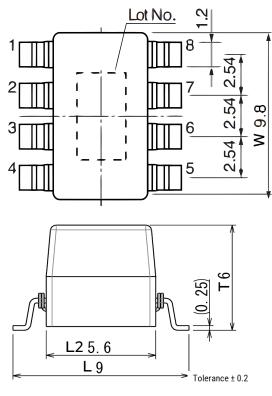

Click here for the 3D model.

| Dimensions |                |
|------------|----------------|
| L          | 9mm NOM        |
| W          | 9.8mm +/-0.2mm |
| Т          | 6mm MAX        |
| L2         | 5.6mm +/-0.2mm |
| S1         | 2.54mm NOM     |