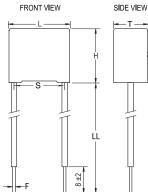

## Insulated Flexible Leads 0.5 mm<sup>2</sup>

С

| FRONT VIEW                                                                                                                                                                                                                                                                                                                                                                                                                                                                                                                                                                                                                                                                                                                                                                                                                                                                                                                                                                                                                                                                                                                                                                                                                                                                                                                                                                                                                                                                                                                                                                                                                                                                                                                                                                                                                                                                                                                                                                                                                                                                                                                     | SIDE VIEW     | Series         | R46 275 VAC                          |
|--------------------------------------------------------------------------------------------------------------------------------------------------------------------------------------------------------------------------------------------------------------------------------------------------------------------------------------------------------------------------------------------------------------------------------------------------------------------------------------------------------------------------------------------------------------------------------------------------------------------------------------------------------------------------------------------------------------------------------------------------------------------------------------------------------------------------------------------------------------------------------------------------------------------------------------------------------------------------------------------------------------------------------------------------------------------------------------------------------------------------------------------------------------------------------------------------------------------------------------------------------------------------------------------------------------------------------------------------------------------------------------------------------------------------------------------------------------------------------------------------------------------------------------------------------------------------------------------------------------------------------------------------------------------------------------------------------------------------------------------------------------------------------------------------------------------------------------------------------------------------------------------------------------------------------------------------------------------------------------------------------------------------------------------------------------------------------------------------------------------------------|---------------|----------------|--------------------------------------|
| <u> </u>                                                                                                                                                                                                                                                                                                                                                                                                                                                                                                                                                                                                                                                                                                                                                                                                                                                                                                                                                                                                                                                                                                                                                                                                                                                                                                                                                                                                                                                                                                                                                                                                                                                                                                                                                                                                                                                                                                                                                                                                                                                                                                                       | <del></del> T | Dielectric     | Metallized Polypropylene             |
| S                                                                                                                                                                                                                                                                                                                                                                                                                                                                                                                                                                                                                                                                                                                                                                                                                                                                                                                                                                                                                                                                                                                                                                                                                                                                                                                                                                                                                                                                                                                                                                                                                                                                                                                                                                                                                                                                                                                                                                                                                                                                                                                              |               | Style          | Radial                               |
|                                                                                                                                                                                                                                                                                                                                                                                                                                                                                                                                                                                                                                                                                                                                                                                                                                                                                                                                                                                                                                                                                                                                                                                                                                                                                                                                                                                                                                                                                                                                                                                                                                                                                                                                                                                                                                                                                                                                                                                                                                                                                                                                |               | Features       | EMI Safety                           |
|                                                                                                                                                                                                                                                                                                                                                                                                                                                                                                                                                                                                                                                                                                                                                                                                                                                                                                                                                                                                                                                                                                                                                                                                                                                                                                                                                                                                                                                                                                                                                                                                                                                                                                                                                                                                                                                                                                                                                                                                                                                                                                                                |               | RoHS           | Yes                                  |
|                                                                                                                                                                                                                                                                                                                                                                                                                                                                                                                                                                                                                                                                                                                                                                                                                                                                                                                                                                                                                                                                                                                                                                                                                                                                                                                                                                                                                                                                                                                                                                                                                                                                                                                                                                                                                                                                                                                                                                                                                                                                                                                                |               | Termination    | Tinned Wire                          |
| 24<br>L                                                                                                                                                                                                                                                                                                                                                                                                                                                                                                                                                                                                                                                                                                                                                                                                                                                                                                                                                                                                                                                                                                                                                                                                                                                                                                                                                                                                                                                                                                                                                                                                                                                                                                                                                                                                                                                                                                                                                                                                                                                                                                                        |               | Lead           | Insulated Flexible Leads             |
|                                                                                                                                                                                                                                                                                                                                                                                                                                                                                                                                                                                                                                                                                                                                                                                                                                                                                                                                                                                                                                                                                                                                                                                                                                                                                                                                                                                                                                                                                                                                                                                                                                                                                                                                                                                                                                                                                                                                                                                                                                                                                                                                |               | Safety Class   | X2                                   |
|                                                                                                                                                                                                                                                                                                                                                                                                                                                                                                                                                                                                                                                                                                                                                                                                                                                                                                                                                                                                                                                                                                                                                                                                                                                                                                                                                                                                                                                                                                                                                                                                                                                                                                                                                                                                                                                                                                                                                                                                                                                                                                                                |               | Qualifications | ENEC, UL, cUL, CQC                   |
| F \[ \begin{array}{c c} \display & \din & \display & \d |               | AEC-Q200       | No                                   |
| Click here for the 3D                                                                                                                                                                                                                                                                                                                                                                                                                                                                                                                                                                                                                                                                                                                                                                                                                                                                                                                                                                                                                                                                                                                                                                                                                                                                                                                                                                                                                                                                                                                                                                                                                                                                                                                                                                                                                                                                                                                                                                                                                                                                                                          | ) model.      | Notes          | We Recommended To Use R46 @ 310 VAC. |

**General Information** 

| Dimensions |                  |  |
|------------|------------------|--|
| L          | 18mm +0.3/-0.5mm |  |
| Н          | 11mm +0.1/-0.5mm |  |
| Т          | 5mm +0.2/-0.5mm  |  |
| S          | 15mm +/-0.4mm    |  |
| LL         | 150mm +5/-5mm    |  |
| F          | 0.6mm +/-0.05mm  |  |
|            |                  |  |