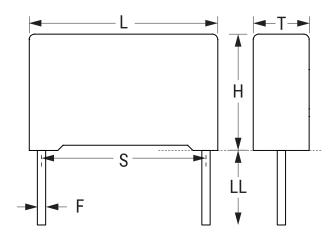

| Dimensions |                    |
|------------|--------------------|
| L          | 41.5mm +0.3/-0.7mm |
| н          | 28.5mm +0.1/-0.7mm |
| Т          | 16mm +0.3/-0.7mm   |
| S          | 37.5mm +/-0.4mm    |
| LL         | 4mm +2mm           |
| F          | 1mm +/-0.05mm      |