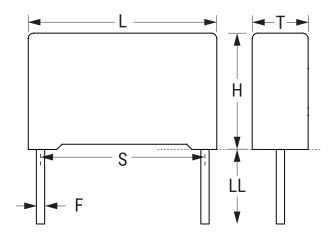

| Dimensions |                   |
|------------|-------------------|
| L          | 13mm +0.2/-0.5mm  |
| н          | 11mm +0.1/-0.5mm  |
| Т          | 5mm +0.2/-0.5mm   |
| S          | 10mm +/-0.4mm     |
| LL         | 3.2mm +0.3/-0.2mm |
| F          | 0.6mm +/-0.05mm   |
|            |                   |