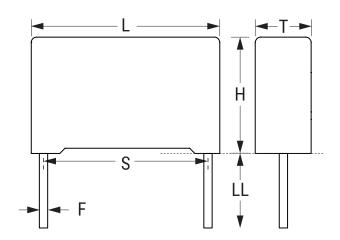

Click here for the 3D model.

| L 18mm +0.3/-0.5mm<br>H 11mm +0.1/-0.5mm                                                                                                                                                                                                                                                                                                                                                                                                                                                                                                                                                                                                                                                                                                                                                                                                                                                                                                                                                                                                                                                                                                                                                                                                                                                                                                                                                                                                                                                                                                                                                                                                                                                                                                                                                                                                                                                                                                                                                                                                                                                                                       |  |
|--------------------------------------------------------------------------------------------------------------------------------------------------------------------------------------------------------------------------------------------------------------------------------------------------------------------------------------------------------------------------------------------------------------------------------------------------------------------------------------------------------------------------------------------------------------------------------------------------------------------------------------------------------------------------------------------------------------------------------------------------------------------------------------------------------------------------------------------------------------------------------------------------------------------------------------------------------------------------------------------------------------------------------------------------------------------------------------------------------------------------------------------------------------------------------------------------------------------------------------------------------------------------------------------------------------------------------------------------------------------------------------------------------------------------------------------------------------------------------------------------------------------------------------------------------------------------------------------------------------------------------------------------------------------------------------------------------------------------------------------------------------------------------------------------------------------------------------------------------------------------------------------------------------------------------------------------------------------------------------------------------------------------------------------------------------------------------------------------------------------------------|--|
| H 11mm +0.1/-0.5mm                                                                                                                                                                                                                                                                                                                                                                                                                                                                                                                                                                                                                                                                                                                                                                                                                                                                                                                                                                                                                                                                                                                                                                                                                                                                                                                                                                                                                                                                                                                                                                                                                                                                                                                                                                                                                                                                                                                                                                                                                                                                                                             |  |
| The state of the s |  |
| T 5mm +0.2/-0.5mm                                                                                                                                                                                                                                                                                                                                                                                                                                                                                                                                                                                                                                                                                                                                                                                                                                                                                                                                                                                                                                                                                                                                                                                                                                                                                                                                                                                                                                                                                                                                                                                                                                                                                                                                                                                                                                                                                                                                                                                                                                                                                                              |  |
| S 15mm +/-0.4mm                                                                                                                                                                                                                                                                                                                                                                                                                                                                                                                                                                                                                                                                                                                                                                                                                                                                                                                                                                                                                                                                                                                                                                                                                                                                                                                                                                                                                                                                                                                                                                                                                                                                                                                                                                                                                                                                                                                                                                                                                                                                                                                |  |
| LL 4mm +2mm                                                                                                                                                                                                                                                                                                                                                                                                                                                                                                                                                                                                                                                                                                                                                                                                                                                                                                                                                                                                                                                                                                                                                                                                                                                                                                                                                                                                                                                                                                                                                                                                                                                                                                                                                                                                                                                                                                                                                                                                                                                                                                                    |  |
| F 0.6mm +/-0.05mm                                                                                                                                                                                                                                                                                                                                                                                                                                                                                                                                                                                                                                                                                                                                                                                                                                                                                                                                                                                                                                                                                                                                                                                                                                                                                                                                                                                                                                                                                                                                                                                                                                                                                                                                                                                                                                                                                                                                                                                                                                                                                                              |  |