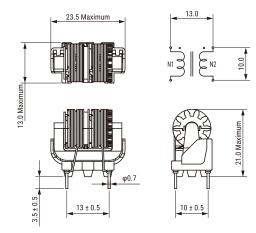

Click here for the 3D model.

| Dimensions |                |
|------------|----------------|
| L          | 23.5mm MAX     |
| т          | 13mm MAX       |
| н          | 21mm MAX       |
| LL         | 3.5mm +/-0.5mm |
| S          | 13mm +/-0.5mm  |
| S1         | 10mm +/-0.5mm  |
| Wire Size  | 0.23mm         |
| F          | 0.7mm NOM      |