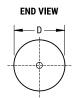

4.7 uF

| Dimensions |                   |
|------------|-------------------|
| D          | 4.7mm +/-0.25mm   |
| L          | 12.04mm +/-0.79mm |
| L2         | 15.49mm           |
| LL         | 38.1mm +/-6.35mm  |
| F          | 0.51mm +/-0.05mm  |