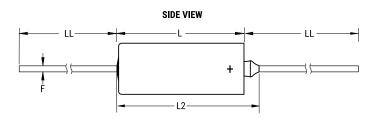

4.7 uF

| Dimensions |                   |
|------------|-------------------|
| D          | 4.7mm +/-0.25mm   |
| L          | 12.04mm +/-0.79mm |
| L2         | 15.49mm           |
| LL         | 38.1mm +/-6.35mm  |
| F          | 0.51mm +/-0.05mm  |