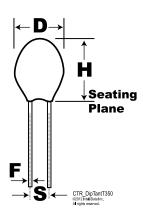

## T350E336K006AT7301

Aliases (T350E336K006ATTR)

T350, Tantalum, MnO2 Tantalum, Commercial Grade, 33 uF, 10%, 6.3 VDC, Radial, Solid Tantalum, Conformal, Dipped, 2.54 mm

Click here for the 3D model.

| Dimensions               |                  |
|--------------------------|------------------|
| D                        | 5.5mm            |
| Н                        | 8.9mm            |
| S                        | 2.54mm +/-0.38mm |
| F                        | 0.5mm +/-0.05mm  |
|                          |                  |
| Packaging Specifications |                  |
| Packaging                | T&R, 305mm       |
| Packaging Quantity       | 1000             |
|                          |                  |