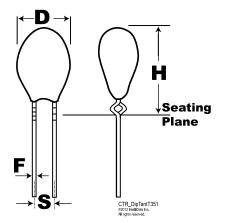

Click here for the 3D model.

| Dimensions |                  |
|------------|------------------|
| D          | 6mm              |
| н          | 12.2mm           |
| S          | 2.54mm +/-0.38mm |
| F          | 0.5mm +/-0.05mm  |
|            |                  |