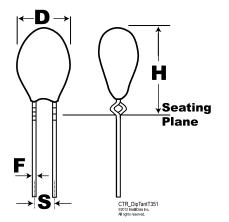

Click here for the 3D model.

| Dimensions |                  |
|------------|------------------|
| D          | 6.3mm            |
| н          | 12.4mm           |
| S          | 2.54mm +/-0.38mm |
| F          | 0.5mm +/-0.05mm  |
|            |                  |