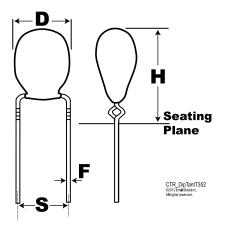

Click here for the 3D model.

| Dimensions |                  |
|------------|------------------|
| D          | 5.5mm            |
| н          | 11.7mm           |
| S          | 5.08mm +/-0.38mm |
| F          | 0.5mm +/-0.05mm  |
|            |                  |