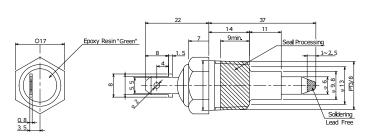

## Click here for the 3D model.

| Dimensions |          |
|------------|----------|
| L          | 37mm NOM |
| W          | 17mm NOM |

| Packaging Specifications |      |  |
|--------------------------|------|--|
| Packaging                | Вох  |  |
| Packaging Quantity       | 100  |  |
| Typical Component Weight | 35 a |  |

| Specifications              |                                                                               |
|-----------------------------|-------------------------------------------------------------------------------|
| Switching Temp.             | 105C +/-3C                                                                    |
| Temperature Range           | -20/+130°C                                                                    |
| Contact Type                | Make                                                                          |
| Voltage DC                  | 100 VDC MAX (Opening/<br>Closing)                                             |
| Current                     | 0.5 Amps DC MAX (Opening/<br>Closing), 5 mAmps MIN (1VDC,<br>Opening/Closing) |
| ESR                         | 500 mOhms MAX (Contact<br>Resistance)                                         |
| Max Opening/Closing Power   | 10 (DC)                                                                       |
| Max Opening/Closing Voltage | 100 (DC)                                                                      |
| Differential Temperature    | 10C Maximum                                                                   |