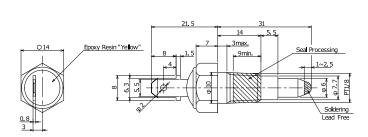

## Click here for the 3D model.

| Dimensions                      |            |
|---------------------------------|------------|
| L                               | 31mm NOM   |
| W                               | 14mm NOM   |
|                                 |            |
| Packaging Specifications        |            |
|                                 |            |
| Packaging                       | Вох        |
| Packaging<br>Packaging Quantity | Box<br>100 |

| Specifications              |                                                                               |
|-----------------------------|-------------------------------------------------------------------------------|
| Switching Temp.             | 110C +/-3C                                                                    |
| Temperature Range           | -20/+130°C                                                                    |
| Contact Type                | Break                                                                         |
| Voltage DC                  | 100 VDC MAX (Opening/<br>Closing)                                             |
| Current                     | 0.5 Amps DC MAX (Opening/<br>Closing), 5 mAmps MIN (1VDC,<br>Opening/Closing) |
| ESR                         | 500 mOhms MAX (Contact<br>Resistance)                                         |
| Max Opening/Closing Power   | 10 (DC)                                                                       |
| Max Opening/Closing Voltage | 100 (DC)                                                                      |
| Differential Temperature    | 10C Maximum                                                                   |