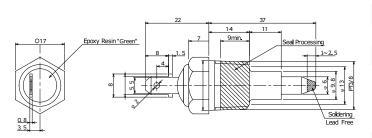

## Click here for the 3D model.

| Dimensions |          |
|------------|----------|
| L          | 37mm NOM |
| W          | 17mm NOM |

| Packaging Specifications |      |  |
|--------------------------|------|--|
| Packaging                | Вох  |  |
| Packaging Quantity       | 100  |  |
| Typical Component Weight | 35 a |  |