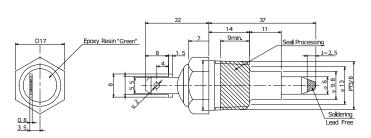

## Click here for the 3D model.

| Dimensions |          |
|------------|----------|
| L          | 37mm NOM |
| W          | 17mm NOM |

| Packaging Specifications |      |  |
|--------------------------|------|--|
| Packaging                | Вох  |  |
| Packaging Quantity       | 100  |  |
| Typical Component Weight | 35 a |  |