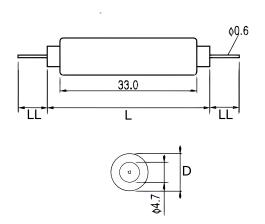

Click here for the 3D model.

| Dimensions |           |
|------------|-----------|
| D          | 7mm NOM   |
| L          | 40mm NOM  |
| LL         | 8.5mm NOM |

| Packaging Specifications |           |
|--------------------------|-----------|
| Packaging                | Tray, Box |
| Packaging Quantity       | 600       |
| Typical Component Weight | 3.1 g     |