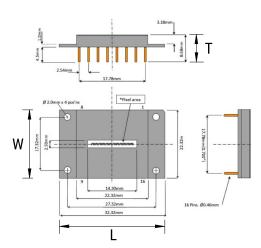

| Click here | for the | 3D mod | del |
|------------|---------|--------|-----|
|------------|---------|--------|-----|

| Dimensions |             |
|------------|-------------|
| L          | 32.32mm NOM |
| W          | 22.32mm NOM |
| Т          | 8.68mm NOM  |