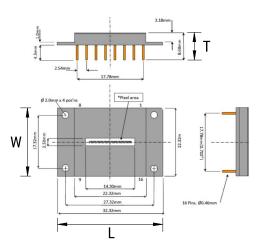

| Click | horo | for the  | 3D   | model | ı |
|-------|------|----------|------|-------|---|
| CIICK | nere | TOT LITE | · SD | mode  | ı |

| Dimensions |             |
|------------|-------------|
| L          | 32.32mm NOM |
| W          | 22.32mm NOM |
| Т          | 8.68mm NOM  |