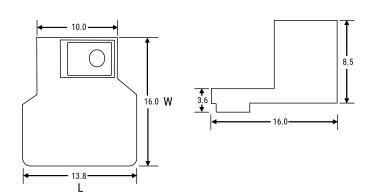

| Dimensions               |            |
|--------------------------|------------|
| L                        | 13.8mm NOM |
| L2                       | 10mm NOM   |
| Н                        | 16mm NOM   |
|                          |            |
| Packaging Specifications |            |
| Packaging                | Bulk       |
| Typical Component Weight | 5.4 g      |
|                          |            |