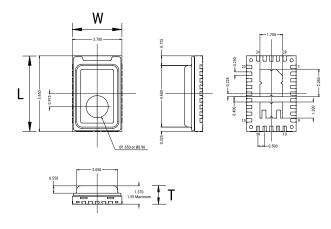

| Dimensions |            |
|------------|------------|
| L          | 5.65mm NOM |
| W          | 3.7mm NOM  |
| т          | 1.55mm MAX |
|            |            |

| Packaging Specifications |            |
|--------------------------|------------|
| Packaging                | T&R, 178mm |
| Packaging Quantity       | 800        |
| Typical Component Weight | 70 mg      |